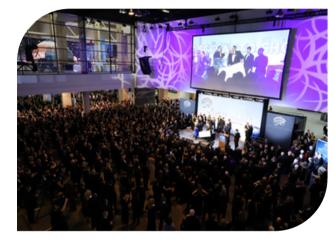

## **2025 First Look for Charity**

McCormick Place | Chicago, IL | February 7 | 7-11 p.m.

First Look for Charity stands as **one of Chicago's greatest one-day fundraisers**, regularly generating more than \$2 million annually for 18 area nonprofits. Held at McCormick Place the evening before the Chicago Auto Show opens, the benevolent event is anticipated by socialites and car buffs alike. Guests are treated to champagne, wine, soft drinks, elegant hors d'oeurves, and desserts all while being the first to explore the annual edition of the nation's largest auto show. Additionally, gala attendees have the chance to win a brand new vehicle.

## Who Attends

- 8,000 attendees
- Nearly equal split: 45% female, 55% male audience
- 48% of guests have a graduate or professional degree
- 47% of guests reported a household income of \$200k+
- 87% of 2024 guests indicated they intended to return to the 2025 gala