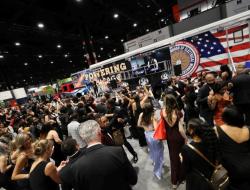

## **2025 First Look for Charity**

McCormick Place | Chicago, IL | February 7 | 7-11 p.m.

First Look for Charity stands as **one of Chicago's greatest one-day fundraisers**, regularly generating more than \$2 million annually for 18 area nonprofits. Held at McCormick Place the evening before the Chicago Auto Show opens, the benevolent event is anticipated by socialites and car buffs alike. Guests are treated to champagne, wine, soft drinks, elegant hors d'oeurves, and desserts all while being the first to explore the annual edition of the nation's largest auto show. Additionally, gala attendees have the chance to win a brand new vehicle.

## Who Attends

- 8,000 attendees
- Nearly equal split: 45% female, 55% male audience
- 48% of guests have a graduate or professional degree
- 47% of guests reported a household income of \$200k+
- 87% of 2024 guests indicated they intended to return to the 2025 gala