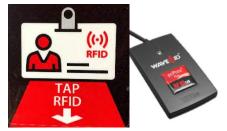

To assist in the checking in process, fully registered individuals may use their Driver's License/State ID or a McCormick Place B.E.E.P. Card at one of our designated Check-In locations.

Event Contractors or Vendor managers must ensure that their employees are registered in our Check-In System prior to entering McCormick Place campus.

#### 4. Check-In using BEEP Card

Forms and pictures can be sent to <u>accessrequest@mccormickplace.com</u>. Card Pick-up location will be communicated to the Event Contractor's <u>designated</u> contact via phone or e-mail. Cards may be mailed to your office only with advanced notice at your expense.

### 5. Next Day: Check-In using BEEP Card

4. BEEP Card Produced & Pick-Up at designated location