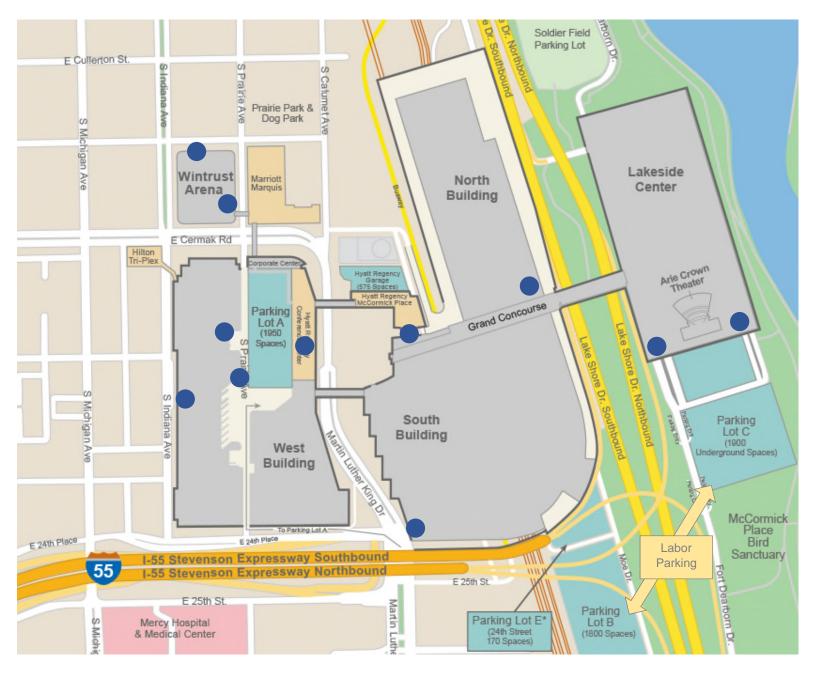

## **B.E.E.P. Terminal Locations:**

- West Building Entrance (Prairie Ave, south of Cermak.)
- West Vestibule Lot A Level 4
- West Gate 40 Entrance
- West MLK Main Door Level 1

- Lakeside Garage Ramps (West & East sides Level 1)
- S1 Entrance (25<sup>th</sup> & Martin Luther King Drive)
- Gate 22 Entrance (Moe Drive: Security Office)
- Gate 4.5 (between Gate 4 and Hyatt)
- Wintrust Arena North Security Entrance (21st St)