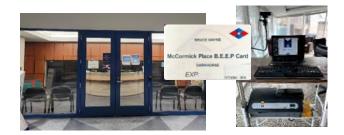

To assist in the checking in process, fully registered individuals may use their Driver's License/State ID or a McCormick Place B.E.E.P. Card at one of our designated Check-In locations.

Event Contractors or Vendor managers must ensure that their employees are registered in our Check-In System prior to entering McCormick Place campus.

#### 3. Card Pick-up/Distribution

### 5. Next Day: Check-In using BEEP Card

4. BEEP Card Produced & Pick-Up at designated location