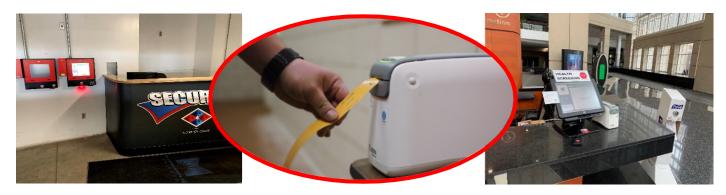

# McCORMICK PLACE B.E.E.P. – EVENT CONTRACTORS & VENDORS

The goal of the new B.E.E.P. program is to help identify vendors / contractors that belong <u>on the complex</u>. As such, vendors and contractors are required to wear a wristband. Wristband color is changed every day by McCormick Place Security. Several B.E.E.P. Terminals have been added across campus that will aid in reducing a) the vendor/contractor lines and b) time to check in.

## **B.E.E.P. Terminal Locations:**

- West Building Entrance (Prairie Ave, south of Cermak.)
- West Vestibule Lot A Level 4
- West Gate 40 Entrance
- West MLK Main Door Level 1

- Lakeside Garage Ramps (West & East sides Level 1)
- S1 Entrance (25<sup>th</sup> & Martin Luther King Drive)
- Gate 22 Entrance (Moe Drive: Security Office)
- Gate 4.5 (between Gate 4 and Hyatt)
- Wintrust Arena North Security Entrance (21st St)

Note: Wristband Printers also added to designated Savor & Aramark Check In Terminals.