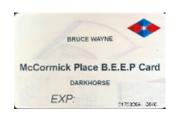

To assist in the checking in process, fully registered individuals may use their Driver's License/State ID or a McCormick Place B.E.E.P. Card at one of our designated Check-In locations.

Event Contractors or Vendor managers must ensure that their employees are registered in our Check-In System prior to entering McCormick Place campus.

B.E.E.P. cards may be issued for quick check in and use at parking lots (if access is granted).