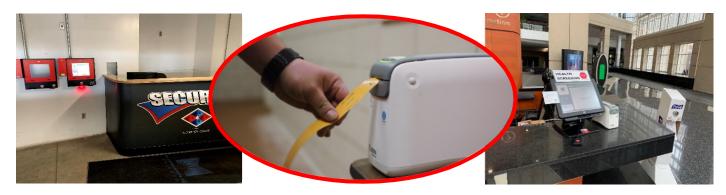

# McCORMICK PLACE B.E.E.P. – EVENT CONTRACTORS & VENDORS

The goal of the new B.E.E.P. program is to help identify vendors / contractors that belong <u>on the complex</u>. As such, vendors and contractors are required to wear a wristband. Wristband color is changed every day by McCormick Place Security. Several B.E.E.P. Terminals have been added across campus that will aid in reducing a) the vendor/contractor lines and b) time to check in.

## **B.E.E.P. Terminal Locations:**

- West Building Entrance (Prairie Ave, south of Cermak.)
- West Vestibule Lot A Level 4
- West Gate 40 Entrance
- West MLK Main Door Level 1

- Lakeside Garage Ramps (West & East sides Level 1)
- S1 Entrance (25<sup>th</sup> & Martin Luther King Drive)
- Gate 22 Entrance (Moe Drive: Security Office)
- Wintrust Arena North Security Entrance (21<sup>st</sup> St)
- Wintrust Arena Prairie Ave.