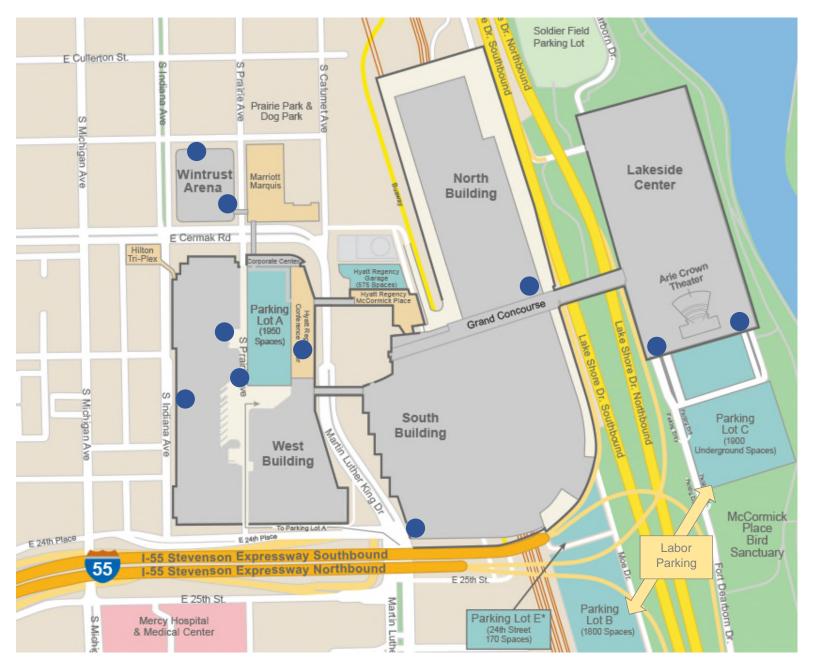

## **B.E.E.P. Terminal Locations:**

- West Building Entrance (Prairie Ave, south of Cermak.)
- West Vestibule Lot A Level 4
- West Gate 40 Entrance
- West MLK Main Door Level 1

- Lakeside Garage Ramps (West & East sides Level 1)
- S1 Entrance (25<sup>th</sup> & Martin Luther King Drive)
- Gate 22 Entrance (Moe Drive: Security Office)
- Wintrust Arena North Security Entrance (21<sup>st</sup> St)
- Wintrust Arena Prairie Ave.